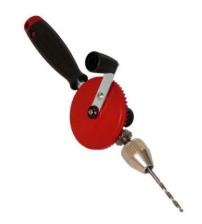

## Tool talk - hand drill

- This is a hand drill.
- This is the main handle.
- This is the turning handle.
- This is the drive wheel.
- This is the chuck.
- This is the jaw.
- This is the drill bit.
- This is the cutting edge.
- I stand with the hand drill like this.
- I walk with the hand drill like this.
- I pass the hand drill like this.
- When I use the hand drill I use it two arms and a tools length away from anyone except my partner like this.
- I use the hand drill to drill a hole in wood.
- I have bare hands on the tool.
- When I am not using the hand drill I put it down with the main handle facing forwards and the drill bit facing behind me.
- When I have finished with the hand drill I put it in the designated place.